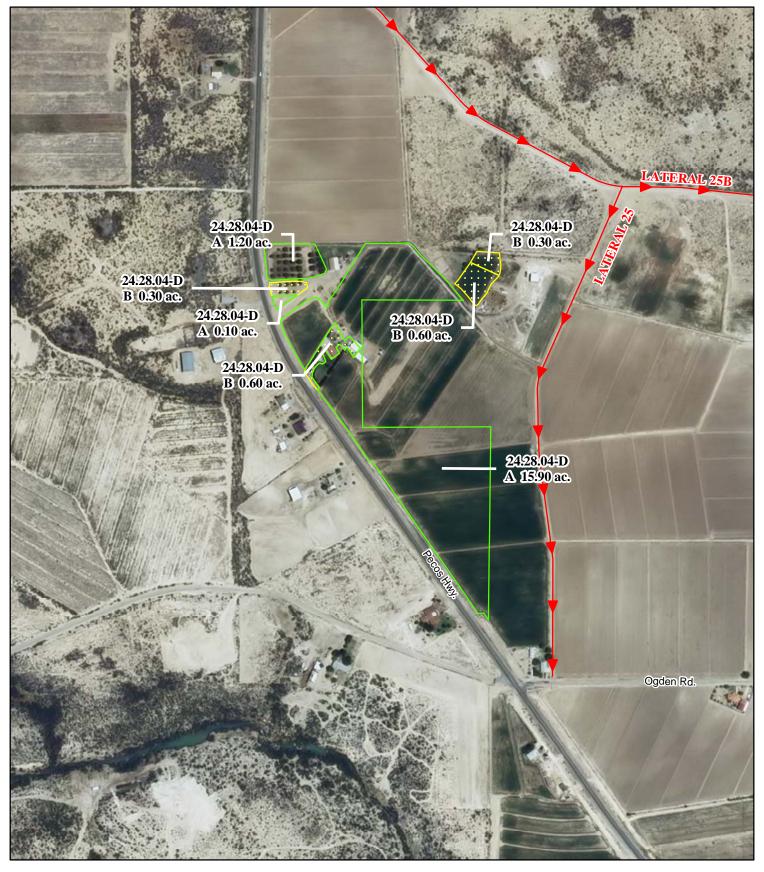

### f. Location and Amount of Irrigated Acreage:

Section 04, Township 24S, Range 28E, N.M.P.M.

Pt. SE<sup>1</sup>/4

17.20 acres

# Total: 17.20 acres

As shown on the attached revised Hydrographic Survey Map for Subfile No. 24.28.04-D, and the CID Section Hydrographic Survey Map Sheet No. 3 (1999-2011), included in Part F of this Appendix, representing the Court record as of the date of the filing of this Decree.

#### f. Location and Amount of No Right Acreage:

Section 04, Township 24S, Range 28E, N.M.P.M.

Pt. SE<sup>1</sup>/<sub>4</sub>

1.80 acres

Total: 1.80 acres (No Right)

As shown on the attached revised Hydrographic Survey Map for Subfile No. 24.28.04-D, and the CID Section Hydrographic Survey Map Sheet No. 3 (1999-2011), included in Part F of this Appendix, representing the Court record as of the date of the filing of this Decree.